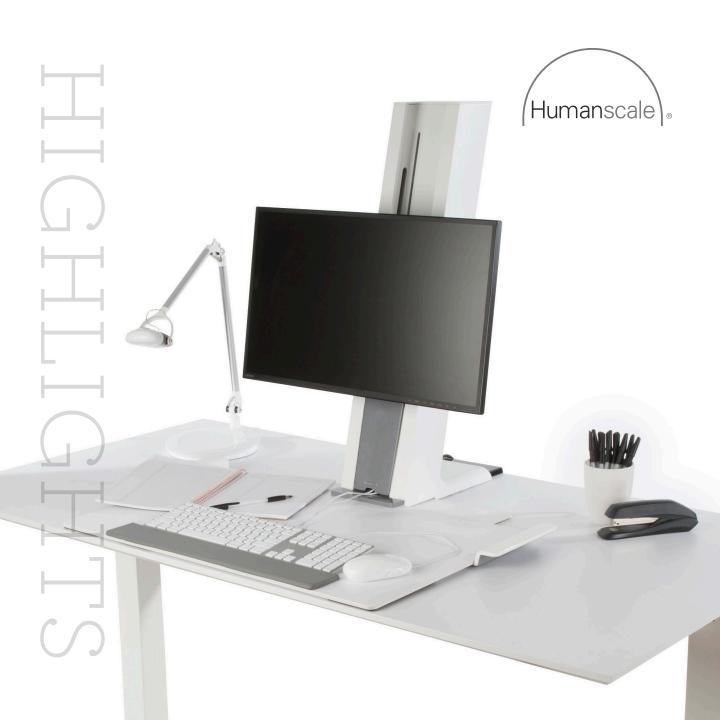

## Quick**Stand**™

Get moving with QuickStand, a revolution in sit/stand solutions. Using innovative constant-force technology, QuickStand can be effortlessly raised or lowered to the desired height. With QuickStand, users can literally elevate their space to work in health and comfort.