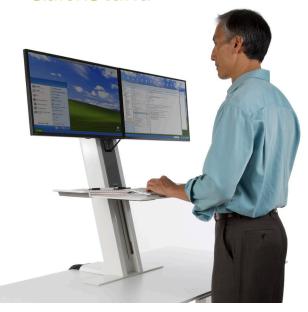

## Quick**Stand**™

Get moving with QuickStand, a revolution in sit/stand solutions. Using innovative constant-force technology, QuickStand can be effortlessly raised or lowered to the desired height. With QuickStand, users can literally elevate their space to work in health and comfort.

## AN ACTIVE Workstyle

**STABLE** Build

**DYNAMIC** Design

**CLEAN** Aesthetic

Adjustment

| Description             | Light Duty,<br>Single Monitor,<br>Small Platform                                                                                                                                           | Light Duty,<br>Single Monitor,<br>Large Platform  | Heavy Duty with<br>Crossbar, Dual<br>Monitors, Large<br>Platform                                                                                                                       |
|-------------------------|--------------------------------------------------------------------------------------------------------------------------------------------------------------------------------------------|---------------------------------------------------|----------------------------------------------------------------------------------------------------------------------------------------------------------------------------------------|
| Work<br>Surface<br>Size | For a 600 mm (24")<br>to 700 mm (29")<br>Deep Work Surface                                                                                                                                 | 800 mm (30") to 900 mm (36")<br>Deep Work Surface |                                                                                                                                                                                        |
| Colour                  | White & Grey<br>Black & Grey                                                                                                                                                               | White & Grey<br>Black & Grey                      | White & Grey<br>Black & Grey                                                                                                                                                           |
| Platform<br>Size        | 710 mm (28") Wide x<br>280 mm (11") Deep                                                                                                                                                   | 710 mm (28") Wide x 430 mm (17") Deep             |                                                                                                                                                                                        |
| Weight<br>Capacity      | Monitor Mount Weight – Min. 1.8 kg (4 lbs.)<br>to Max. 5 kg (11 lbs.)<br>Max. Load on QuickStand Assembly – 11.3<br>kg (25 lbs.). <i>Includes:</i> Monitor Weight and<br>Platform Contents |                                                   | Each Monitor Mount Weight – Min. 1.8 kg (4 lbs.) to Max. 5 kg (11 lbs.) Max. Load on QuickStand Assembly – 11.3 kg (25 lbs.). Includes: Monitor Weight, Crossbar and Platform Contents |
| Height<br>Adjustment    | 460 mm (18") Platform Height Adjustment<br>127 mm (5") Single/Dual Monitor Adjustment                                                                                                      |                                                   |                                                                                                                                                                                        |